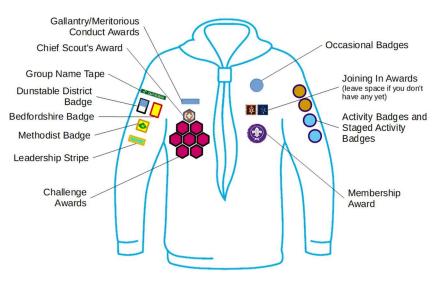

The badge should be placed where all occasional badges are to be placed, on the top left-hand side of the jumper or shirt, above other badges, so just below the shoulder.

I appreciate that for some (Beavers most likely) the badge may not fit in this position given the size of the jumper. If the badge does not fit on the lift hand side, please place in the same position on the right.