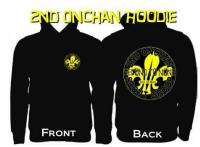

## 'Second to None' Range

A clothing range for members of 2nd Onchan Scout Group is now available. This isn't uniform, but is intended as activity wear, for use during camps, hikes and other activities. We have T-Shirts, Polo Shirts and Hoodies available. They all come in 2nd Onchan colours (yellow printing on black garments). All feature the *'Second to None'* slogan on the back. A T-Shirt is on display in the Scout Hall for you to view.

Each garment is printed on the front left breast pocket and on the back. As shown in the pictures. As we do not keep stock, we will place two orders per year with the manufacturers, so make sure you don't miss the order deadline. Please ensure that your order is placed by no later than the 31. May or the 31. October. Delivery to you should be about three weeks from the order deadline.